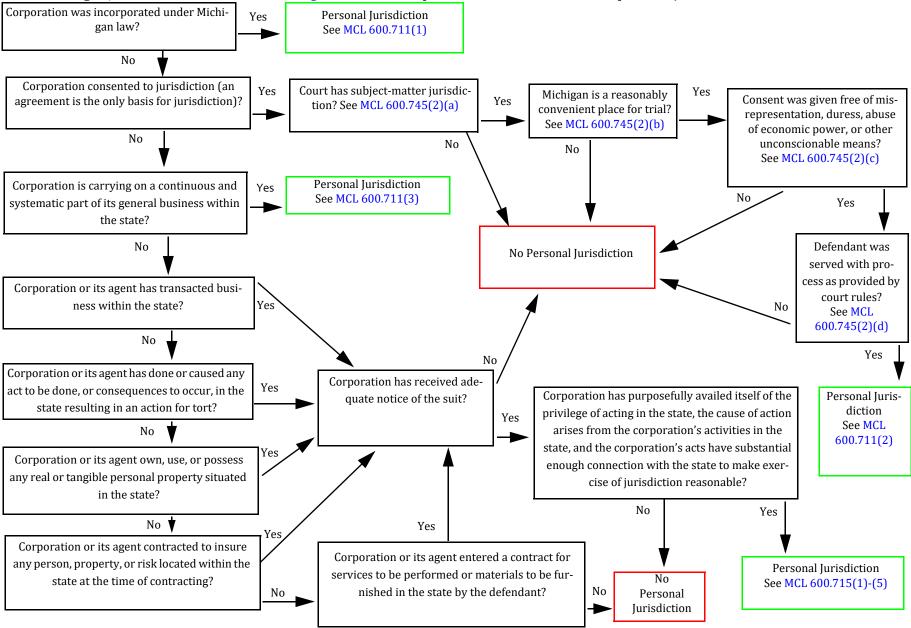

## **Personal Jurisdiction of Corporations Flowchart**

See the Michigan Judicial Institute's Civil Proceedings Benchbook, Chapter 2, for more information on personal jurisdiction.

Michigan Judicial Institute Page 1

## **Authorities:**

Glenn v TPI Petroleum, Inc, 305 Mich App 698, 707-709 (2014)

Lease Acceptance Corp v Adams, 272 Mich App 209 (2006)

Turcheck v Amerifund Fin, Inc, 272 Mich App 341 (2006)

Electrolines, Inc v Prudential Assurance Co, Ltd, 260 Mich App 144, 166-167 (2003)

Oberlies v Searchmont Resort, 246 Mich App 424, 432 (2001)

Mullane v Central Hanover Bank & Trust Co, 339 US 306, 313 (1950)