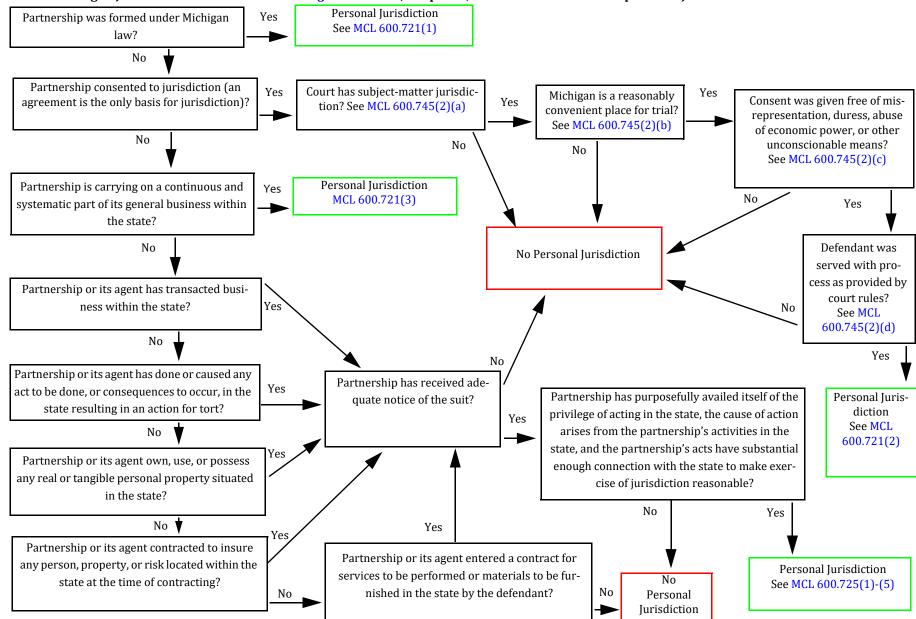

## Personal Jurisdiction of Partnerships or Limited Partnerships Flowchart

See the Michigan Judicial Institute's Civil Proceedings Benchbook, Chapter 2, for more information on personal jurisdiction.

## Authorities:

*Glenn v TPI Petroleum, Inc*, 305 Mich App 698, 707-709 (2014) *Lease Acceptance Corp v Adams*, 272 Mich App 209 (2006) *Turcheck v Amerifund Fin, Inc*, 272 Mich App 341 (2006) *Electrolines, Inc v Prudential Assurance Co, Ltd*, 260 Mich App 144, 166-167 (2003) *Oberlies v Searchmont Resort*, 246 Mich App 424, 432 (2001) *Mullane v Central Hanover Bank & Trust Co*, 339 US 306, 313 (1950) *Kruger v Williams*, 410 Mich 144, 158 (1981) *Int'l Shoe Co v Washington*, 326 US 310. 316 (1945) *Jeffrey v Rapid American Corp*, 448 Mich 178, 185-186 (1995)