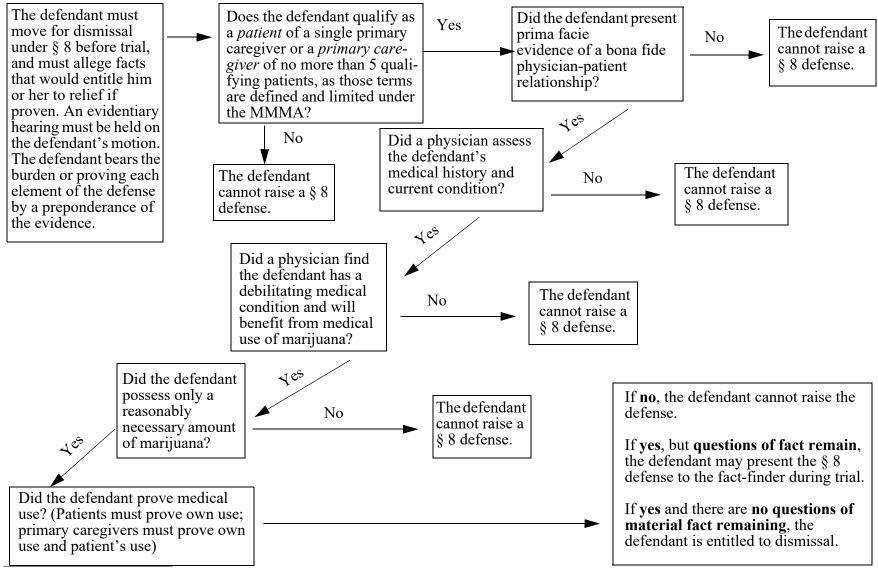

## Affirmative Defense Under § 8 Flowchart<sup>1</sup>

This flowchart outlines the process in response to a defendant's claim under § 8 of the Michigan Medical Marihuana Act (MMMA) as set out in *People v Hartwick*, 498 Mich 192 (2015), and *People v Bylsma* (On Remand), 315 Mich App 363 (2016). See the Michigan Judicial Institute's *Controlled Substances Benchbook*, Chapter 8, for more information on the MMMA.